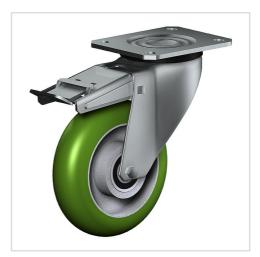

# Swivel castor with total lock CSST **125 TLSBAK**

Transport Series CD - Wheel TLSBA

# -20 °C - +80 °C

+ + weather proof

+++

+++

shock proof

Wheel

Tread: cast polyurethane, 85 ± 2 Shore A crowned - soft

Core: Die-cast aluminium alloy

Fork

Finish: electro-zinc plated, double ball bearing - revited, hardened steel balls thermoplastic dust protection ring, wheel axle bolted, total lock

| Swivel castor with total lock Wheel- $\mathscr{O}$ A x width B mm: 125x50 |              |
|---------------------------------------------------------------------------|--------------|
| Load Capacity kg:                                                         | 200          |
| Load capacity tested according to EN 12530 and EN 12527                   |              |
| Overall height H mm:                                                      | 160          |
| Dimension of top plate TP                                                 | 135x110      |
| mm:                                                                       |              |
| Hole spacing HS mm:                                                       | 105x80       |
| Hole-Ø HD mm:                                                             | 11           |
| Swivel radius SR mm:                                                      | 140          |
| Wheel bearing:                                                            | Ball bearing |
|                                                                           |              |