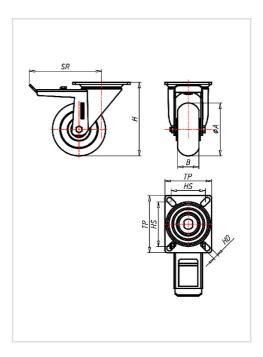

Fork

Finish: electro-zinc plated, double ball bearing - revited, hardened steel balls thermoplastic dust protection ring, wheel axle bolted, total lock

| Swivel castor with total lock Wheel- $\mathscr{O}$ A x width B mm: 125x50 |              |
|---------------------------------------------------------------------------|--------------|
| Load Capacity kg:                                                         | 200          |
| Load capacity tested according to EN 12530 and EN 12527                   |              |
| Overall height H mm:                                                      | 160          |
| Dimension of top plate TP                                                 | 135x110      |
| mm:                                                                       |              |
| Hole spacing HS mm:                                                       | 105x80       |
| Hole-Ø HD mm:                                                             | 11           |
| Swivel radius SR mm:                                                      | 140          |
| Wheel bearing:                                                            | Ball bearing |
|                                                                           |              |